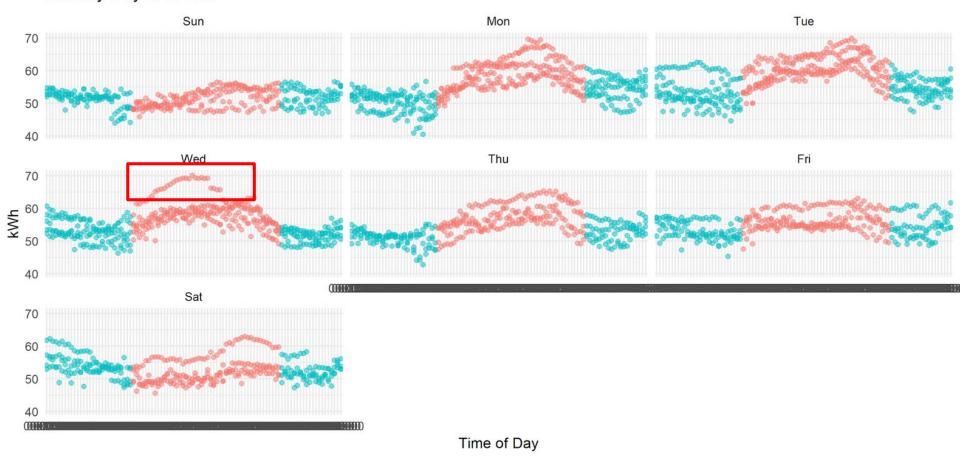

|             |                     |             |
|       |                                        |           |           |              |         |            |             |                          |                  |            |             |                     |             |
|       |                                        |           |           |              |         |            |             |                          |                  |            |             |                     |             |
|       |                                        |           |           |              |         |            |             |                          |                  |            |             |                     |             |









#### KwH by Day of Week



#### What's a good data and automation problem?

Finding a needle in the haystack

Early warning tools

Prioritizing for impact

Automating the mundane

### What's a good data and automation problem?

Finding a needle in the haystack

Early warning tools

Prioritizing for impact

Automating the mundane

# Stay in Touch: bit.ly/ancinnovation

**Ben Matheson** 

ben.matheson@anchorageak.gov

343-6980