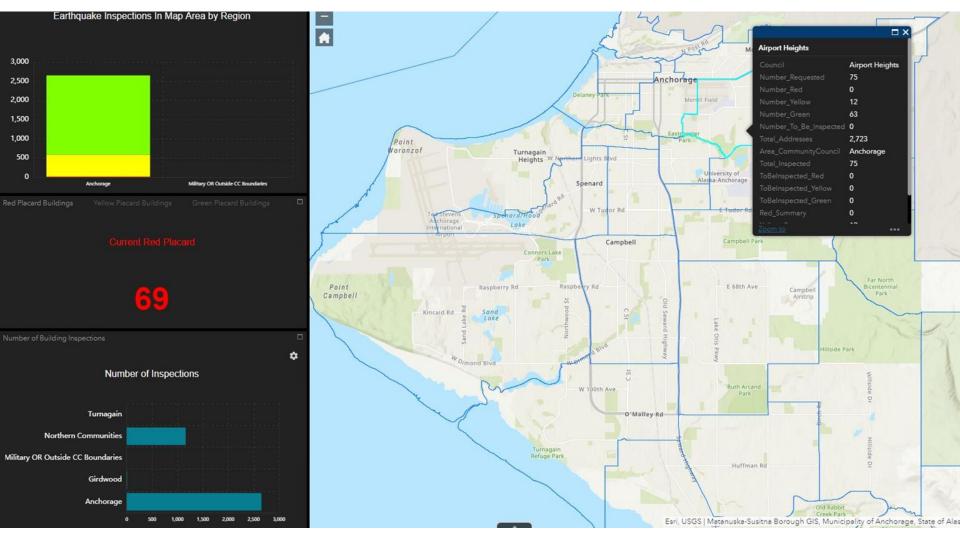

The Geographic Data and Information Center supports all municipal departments by providing geographic data, data management, products and services.

Click here for cleaning information.

These prohibited structures have been posted/abated this year.

#### 441 Tents/Structures

1,114 Invalid Reports

These reports of structures were invalid at the time of field verification.