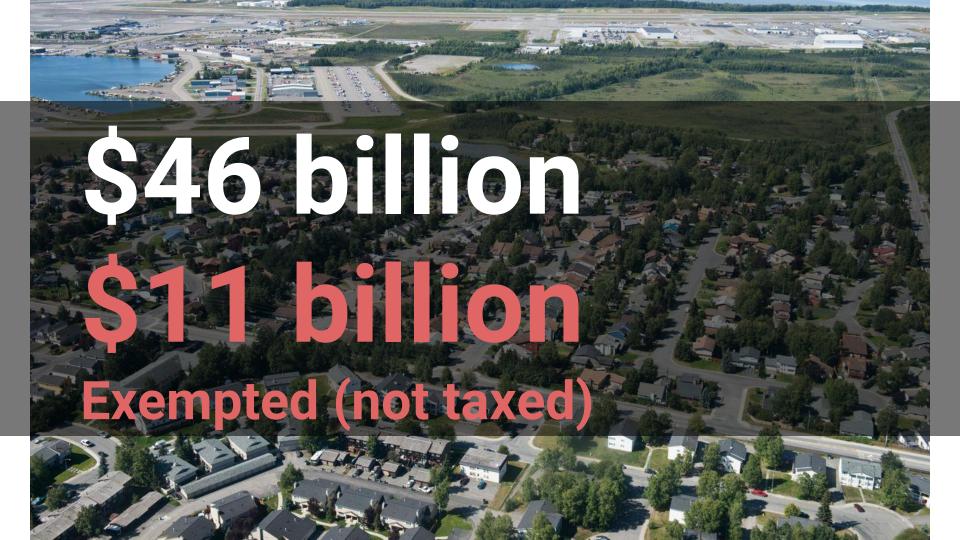

# 48,000 properties with exemptions

# 48,000 properties with exemptions

\*not all proper exemptions

- People move
- Rent out home
- Give home to grown kids
- Life changes

Home

Catalog

Help Developers