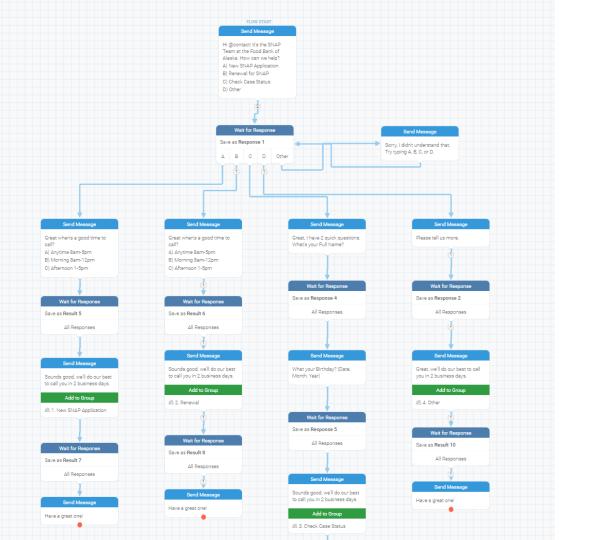

## Case Studies:

- SNAP Texting
- Property Tax Exemption Review
- Building energy prototype

## Case Study:

# **SNAP Texting**