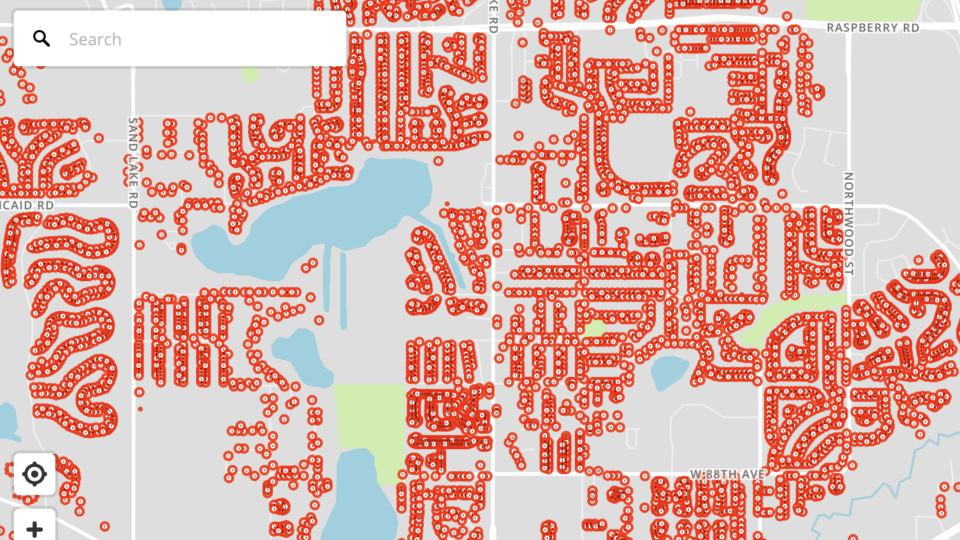

# 48,000 properties with exemptions

# 48,000 properties with exemptions

\*not all proper exemptions

- People move
- Rent out home
- Give home to grown kids
- Life changes

Home

Catalog

Help Developers

### ~93% properties matched

- The vast majority verified "good"
- ~4,000 flagged for follow-up