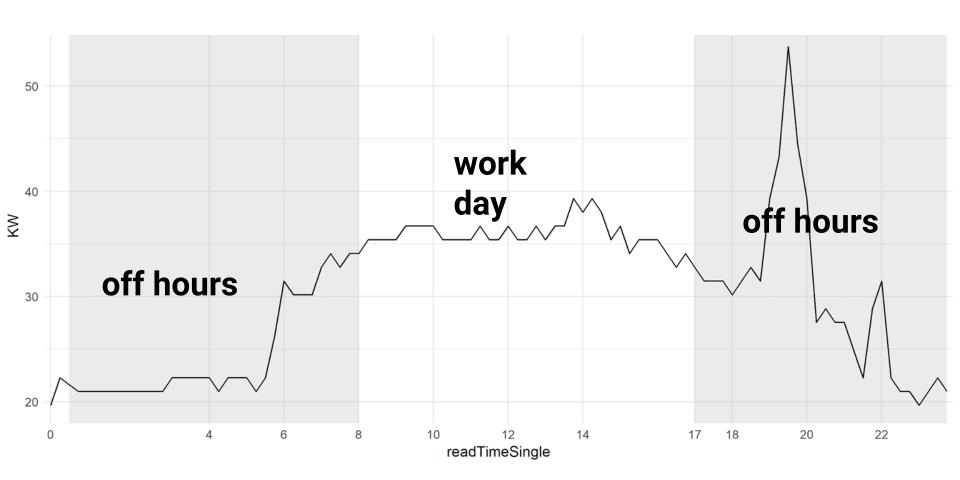

Residential buildings

Our goal: help facility managers use data to save energy through immediate no/low-cost solutions

|       | readDate 👚          | kWh ‡    | dayWeek 🕏 | timeHour ‡ | night ‡ | rolling5 ÷ | rolling10 ‡ | rollingDiff <sup>‡</sup> | rollingDiffPos ‡ | readWeek 🗘 | readMonth ‡ | readTime ‡          | readTimeSin |
|-------|---------------------|----------|-----------|------------|---------|------------|-------------|--------------------------|------------------|------------|-------------|---------------------|-------------|
| 03936 | 2019-08-27 00:00:00 | 0.053248 | Tue       | 0          | night   | 17.03936   | 17.82579    | -5.684342e-14            | 5.684342e-14     | 35         | 8           | 2019-08-27 00:00:00 | 00:00:00    |
| 35008 | 2019-08-27 00:15:00 | 0.057344 | Tue       | 0          | night   | 17.82579   | 17.95686    | -5.242880e-01            | 5.242880e-01     | 35         | 8           | 2019-08-27 00:15:00 | 00:15:00    |
| 03936 | 2019-08-27 00:30:00 | 0.053248 | Tue       | 0          | night   | 17.30150   | 17.69472    | 2.621440e-01             | -2.621440e-01    | 35         | 8           | 2019-08-27 00:30:00 | 00:30:00    |
| 35008 | 2019-08-27 00:45:00 | 0.057344 | Tue       | 0          | night   | 17.56365   | 17.95686    | -7.864320e-01            | 7.864320e-01     | 35         | 8           | 2019-08-27 00:45:00 | 00:45:00    |
| 35008 | 2019-08-27 01:00:00 | 0.057344 | Tue       |            | night   | 18.08794   | 18.21901    | -2.621440e-01            | 2.621440e-01     | 35         | 8           | 2019-08-27 01:00:00 | 01:00:00    |
| 35008 | 2019-08-27 01:15:00 | 0.057344 | Tue       | 1          | night   | 17.56365   | 17.82579    | -7.864320e-01            | 7.864320e-01     | 35         | 8           | 2019-08-27 01:15:00 | 01:15:00    |
| 35008 | 2019-08-27 01:30:00 | 0.057344 | Tue       | 1          | night   | 17.30150   | 17.56365    | -1.048576e+00            | 1.048576e+00     | 35         | 8           | 2019-08-27 01:30:00 | 01:30:00    |
| 03936 | 2019-08-27 01:45:00 | 0.053248 | Tue       | 1          | night   | 17.56365   | 17.82579    | 5.242880e-01             | -5.242880e-01    | 35         | 8           | 2019-08-27 01:45:00 | 01:45:00    |
| 03936 | 2019-08-27 02:00:00 | 0.053248 | Tue       | 2          | night   | 17.82579   | 17.82579    | 7.864320e-01             | -7.864320e-01    | 35         | 8           | 2019-08-27 02:00:00 | 02:00:00    |
| 03936 | 2019-08-27 02:15:00 | 0.053248 | Tue       | 2          | night   | 17.56365   | 18.08794    | 5.242880e-01             | -5.242880e-01    | 35         | 8           | 2019-08-27 02:15:00 | 02:15:00    |
| 35008 | 2019-08-27 02:30:00 | 0.057344 | Tue       | 2          | night   | 18.08794   | 17.95686    | -2.621440e-01            | 2.621440e-01     | 35         | 8           | 2019-08-27 02:30:00 | 02:30:00    |
| 35008 | 2019-08-27 02:45:00 | 0.057344 | Tue       | 2          | night   | 18.35008   | 18.35008    | 0.000000e+00             | 0.000000e+00     | 35         | 8           | 2019-08-27 02:45:00 | 02:45:00    |
| 35008 | 2019-08-27 03:00:00 | 0.057344 | Tue       | 3          | night   | 17.82579   | 18.21901    | -5.242880e-01            | 5.242880e-01     | 35         | 8           | 2019-08-27 03:00:00 | 03:00:00    |
| 35008 | 2019-08-27 03:15:00 | 0.057344 | Tue       | 3          | night   | 18.35008   | 18.48115    | 0.000000e+00             | 0.000000e+00     | 35         | 8           | 2019-08-27 03:15:00 | 03:15:00    |
| 35008 | 2019-08-27 03:30:00 | 0.057344 | Tue       | 3          | night   | 18.61222   | 18.61222    | 2.621440e-01             | -2.621440e-01    | 35         | 8           | 2019-08-27 03:30:00 | 03:30:00    |
| 35008 | 2019-08-27 03:45:00 | 0.057344 | Tue       | 3          | night   | 18.08794   | 18.35008    | -2.621440e-01            | 2.621440e-01     | 35         | 8           | 2019-08-27 03:45:00 | 03:45:00    |
| 35008 | 2019-08-27 04:00:00 | 0.057344 | Tue       | 4          | night   | 18.08794   | 18.48115    | -2.621440e-01            | 2.621440e-01     | 35         | 8           | 2019-08-27 04:00:00 | 04:00:00    |
| 35008 | 2019-08-27 04:15:00 | 0.057344 | Tue       | 4          | night   | 18.61222   | 18.61222    | 2.621440e-01             | -2.621440e-01    | 35         | 8           | 2019-08-27 04:15:00 | 04:15:00    |
| 35008 | 2019-08-27 04:30:00 | 0.057344 | Tue       | 4          | night   | 18.08794   | 18.35008    | -2.621440e-01            | 2.621440e-01     | 35         | 8           | 2019-08-27 04:30:00 | 04:30:00    |
| 35008 | 2019-08-27 04:45:00 | 0.057344 | Tue       | 4          | night   | 18.08794   | 18.08794    | -2.621440e-01            | 2.621440e-01     | 35         | 8           | 2019-08-27 04:45:00 | 04:45:00    |
| 66080 | 2019-08-27 05:00:00 | 0.061440 | Tue       | 5          | night   | 18.35008   | 18.74330    | -1.310720e+00            | 1.310720e+00     | 35         | 8           | 2019-08-27 05:00:00 | 05:00:00    |
| 35008 | 2019-08-27 05:15:00 | 0.057344 | Tue       | 5          | night   | 18.08794   | 18.08794    | -2.621440e-01            | 2.621440e-01     | 35         | 8           | 2019-08-27 05:15:00 | 05:15:00    |
| 03936 | 2019-08-27 05:30:00 | 0.053248 | Tue       | 5          | night   | 18.08794   | 18.21901    | 1.048576e+00             | -1.048576e+00    | 35         | 8           | 2019-08-27 05:30:00 | 05:30:00    |
|       |                     |          | 1         |            |         | 1          | 0           |                          |                  |            |             |                     |             |

#### KwH by Day of Week