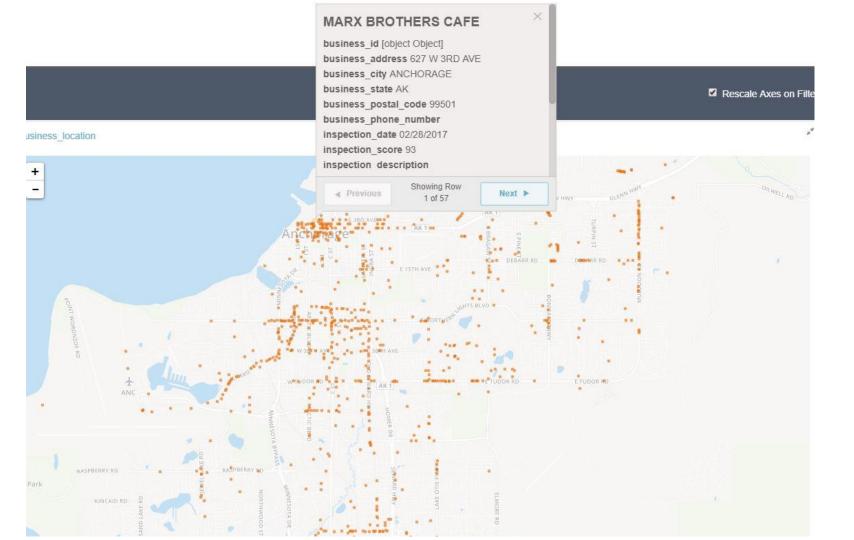

#### Restaurant Inspection Data Lens

This visualization shows a map of all inspections to date, count over time, the ability to search by business name, and the ability to filter by inspection type and location.