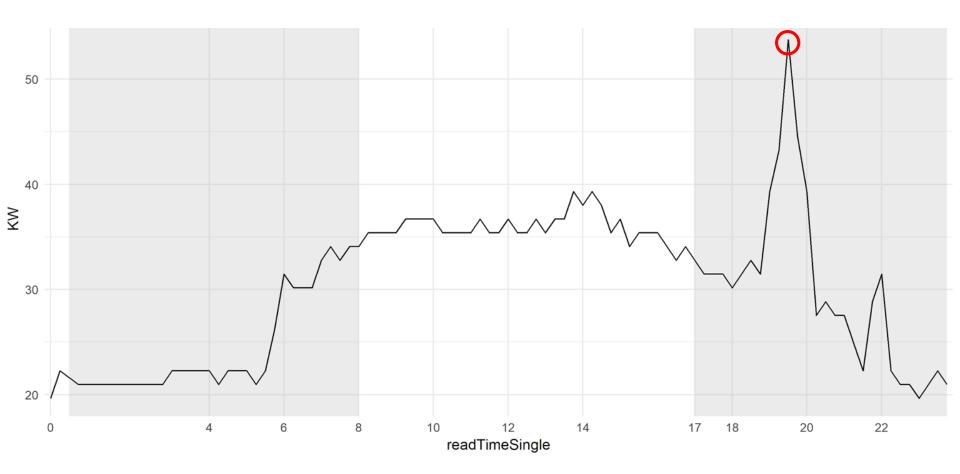

Residential buildings

Our goal: help facility managers use data to save energy through immediate no/low-cost solutions

|       | readDate 👚          | kWh ‡    | dayWeek 🕏 | timeHour ‡ | night ‡ | rolling5 ÷ | rolling10 ‡ | rollingDiff <sup>‡</sup> | rollingDiffPos ‡ | readWeek 🗘 | readMonth ‡ | readTime ‡          | readTimeSin |
|-------|---------------------|----------|-----------|------------|---------|------------|-------------|--------------------------|------------------|------------|-------------|---------------------|-------------|
| 03936 | 2019-08-27 00:00:00 | 0.053248 | Tue       | 0          | night   | 17.03936   | 17.82579    | -5.684342e-14            | 5.684342e-14     | 35         | 8           | 2019-08-27 00:00:00 | 00:00:00    |
| 35008 | 2019-08-27 00:15:00 | 0.057344 | Tue       | 0          | night   | 17.82579   | 17.95686    | -5.242880e-01            | 5.242880e-01     | 35         | 8           | 2019-08-27 00:15:00 | 00:15:00    |
| 03936 | 2019-08-27 00:30:00 | 0.053248 | Tue       | 0          | night   | 17.30150   | 17.69472    | 2.621440e-01             | -2.621440e-01    | 35         | 8           | 2019-08-27 00:30:00 | 00:30:00    |
| 35008 | 2019-08-27 00:45:00 | 0.057344 | Tue       | 0          | night   | 17.56365   | 17.95686    | -7.864320e-01            | 7.864320e-01     | 35         | 8           | 2019-08-27 00:45:00 | 00:45:00    |
| 35008 | 2019-08-27 01:00:00 | 0.057344 | Tue       |            | night   | 18.08794   | 18.21901    | -2.621440e-01            | 2.621440e-01     | 35         | 8           | 2019-08-27 01:00:00 | 01:00:00    |
| 35008 | 2019-08-27 01:15:00 | 0.057344 | Tue       | 1          | night   | 17.56365   | 17.82579    | -7.864320e-01            | 7.864320e-01     | 35         | 8           | 2019-08-27 01:15:00 | 01:15:00    |
| 35008 | 2019-08-27 01:30:00 | 0.057344 | Tue       | 1          | night   | 17.30150   | 17.56365    | -1.048576e+00            | 1.048576e+00     | 35         | 8           | 2019-08-27 01:30:00 | 01:30:00    |
| 03936 | 2019-08-27 01:45:00 | 0.053248 | Tue       | 1          | night   | 17.56365   | 17.82579    | 5.242880e-01             | -5.242880e-01    | 35         | 8           | 2019-08-27 01:45:00 | 01:45:00    |
| 03936 | 2019-08-27 02:00:00 | 0.053248 | Tue       | 2          | night   | 17.82579   | 17.82579    | 7.864320e-01             | -7.864320e-01    | 35         | 8           | 2019-08-27 02:00:00 | 02:00:00    |
| 03936 | 2019-08-27 02:15:00 | 0.053248 | Tue       | 2          | night   | 17.56365   | 18.08794    | 5.242880e-01             | -5.242880e-01    | 35         | 8           | 2019-08-27 02:15:00 | 02:15:00    |
| 35008 | 2019-08-27 02:30:00 | 0.057344 | Tue       | 2          | night   | 18.08794   | 17.95686    | -2.621440e-01            | 2.621440e-01     | 35         | 8           | 2019-08-27 02:30:00 | 02:30:00    |
| 35008 | 2019-08-27 02:45:00 | 0.057344 | Tue       | 2          | night   | 18.35008   | 18.35008    | 0.000000e+00             | 0.000000e+00     | 35         | 8           | 2019-08-27 02:45:00 | 02:45:00    |
| 35008 | 2019-08-27 03:00:00 | 0.057344 | Tue       | 3          | night   | 17.82579   | 18.21901    | -5.242880e-01            | 5.242880e-01     | 35         | 8           | 2019-08-27 03:00:00 | 03:00:00    |
| 35008 | 2019-08-27 03:15:00 | 0.057344 | Tue       | 3          | night   | 18.35008   | 18.48115    | 0.000000e+00             | 0.000000e+00     | 35         | 8           | 2019-08-27 03:15:00 | 03:15:00    |
| 35008 | 2019-08-27 03:30:00 | 0.057344 | Tue       | 3          | night   | 18.61222   | 18.61222    | 2.621440e-01             | -2.621440e-01    | 35         | 8           | 2019-08-27 03:30:00 | 03:30:00    |
| 35008 | 2019-08-27 03:45:00 | 0.057344 | Tue       | 3          | night   | 18.08794   | 18.35008    | -2.621440e-01            | 2.621440e-01     | 35         | 8           | 2019-08-27 03:45:00 | 03:45:00    |
| 35008 | 2019-08-27 04:00:00 | 0.057344 | Tue       | 4          | night   | 18.08794   | 18.48115    | -2.621440e-01            | 2.621440e-01     | 35         | 8           | 2019-08-27 04:00:00 | 04:00:00    |
| 35008 | 2019-08-27 04:15:00 | 0.057344 | Tue       | 4          | night   | 18.61222   | 18.61222    | 2.621440e-01             | -2.621440e-01    | 35         | 8           | 2019-08-27 04:15:00 | 04:15:00    |
| 35008 | 2019-08-27 04:30:00 | 0.057344 | Tue       | 4          | night   | 18.08794   | 18.35008    | -2.621440e-01            | 2.621440e-01     | 35         | 8           | 2019-08-27 04:30:00 | 04:30:00    |
| 35008 | 2019-08-27 04:45:00 | 0.057344 | Tue       | 4          | night   | 18.08794   | 18.08794    | -2.621440e-01            | 2.621440e-01     | 35         | 8           | 2019-08-27 04:45:00 | 04:45:00    |
| 66080 | 2019-08-27 05:00:00 | 0.061440 | Tue       | 5          | night   | 18.35008   | 18.74330    | -1.310720e+00            | 1.310720e+00     | 35         | 8           | 2019-08-27 05:00:00 | 05:00:00    |
| 35008 | 2019-08-27 05:15:00 | 0.057344 | Tue       | 5          | night   | 18.08794   | 18.08794    | -2.621440e-01            | 2.621440e-01     | 35         | 8           | 2019-08-27 05:15:00 | 05:15:00    |
| 03936 | 2019-08-27 05:30:00 | 0.053248 | Tue       | 5          | night   | 18.08794   | 18.21901    | 1.048576e+00             | -1.048576e+00    | 35         | 8           | 2019-08-27 05:30:00 | 05:30:00    |
|       |                     |          | 1         |            |         | 1          | 0           |                          |                  |            |             |                     |             |

#### KwH by Day of Week