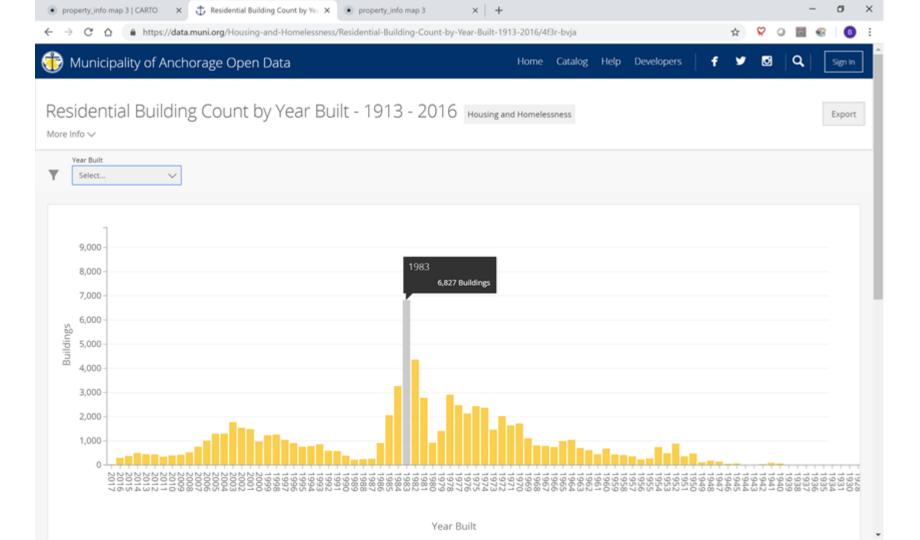

# Open data

SOURCE DATASET Restaurant And Food Inspections

#### Restaurant Inspection Data Lens

This visualization shows a map of all inspections to date, count over time, the ability to search by business name, and the ability to filter by inspection type and location.