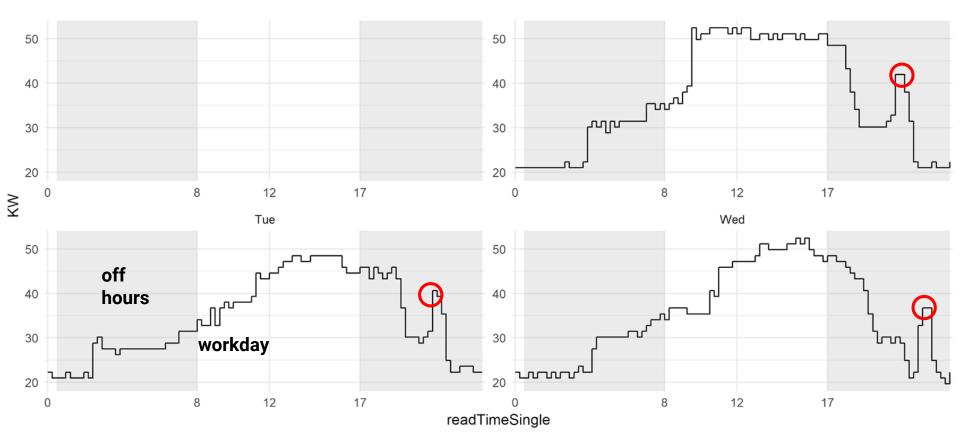

Residential buildings

Our goal: help facility managers use data to save energy through immediate no/low-cost solutions

|       | readDate 👚          | kWh ‡    | dayWeek 🕏 | timeHour ‡ | night ‡ | rolling5 ÷ | rolling10 ‡ | rollingDiff <sup>‡</sup> | rollingDiffPos ‡ | readWeek 🗘 | readMonth ‡ | readTime ‡          | readTimeSin |
|-------|---------------------|----------|-----------|------------|---------|------------|-------------|--------------------------|------------------|------------|-------------|---------------------|-------------|
| 03936 | 2019-08-27 00:00:00 | 0.053248 | Tue       | 0          | night   | 17.03936   | 17.82579    | -5.684342e-14            | 5.684342e-14     | 35         | 8           | 2019-08-27 00:00:00 | 00:00:00    |
| 35008 | 2019-08-27 00:15:00 | 0.057344 | Tue       | 0          | night   | 17.82579   | 17.95686    | -5.242880e-01            | 5.242880e-01     | 35         | 8           | 2019-08-27 00:15:00 | 00:15:00    |
| 03936 | 2019-08-27 00:30:00 | 0.053248 | Tue       | 0          | night   | 17.30150   | 17.69472    | 2.621440e-01             | -2.621440e-01    | 35         | 8           | 2019-08-27 00:30:00 | 00:30:00    |
| 35008 | 2019-08-27 00:45:00 | 0.057344 | Tue       | 0          | night   | 17.56365   | 17.95686    | -7.864320e-01            | 7.864320e-01     | 35         | 8           | 2019-08-27 00:45:00 | 00:45:00    |
| 35008 | 2019-08-27 01:00:00 | 0.057344 | Tue       |            | night   | 18.08794   | 18.21901    | -2.621440e-01            | 2.621440e-01     | 35         | 8           | 2019-08-27 01:00:00 | 01:00:00    |
| 35008 | 2019-08-27 01:15:00 | 0.057344 | Tue       | 1          | night   | 17.56365   | 17.82579    | -7.864320e-01            | 7.864320e-01     | 35         | 8           | 2019-08-27 01:15:00 | 01:15:00    |
| 35008 | 2019-08-27 01:30:00 | 0.057344 | Tue       | 1          | night   | 17.30150   | 17.56365    | -1.048576e+00            | 1.048576e+00     | 35         | 8           | 2019-08-27 01:30:00 | 01:30:00    |
| 03936 | 2019-08-27 01:45:00 | 0.053248 | Tue       | 1          | night   | 17.56365   | 17.82579    | 5.242880e-01             | -5.242880e-01    | 35         | 8           | 2019-08-27 01:45:00 | 01:45:00    |
| 03936 | 2019-08-27 02:00:00 | 0.053248 | Tue       | 2          | night   | 17.82579   | 17.82579    | 7.864320e-01             | -7.864320e-01    | 35         | 8           | 2019-08-27 02:00:00 | 02:00:00    |
| 03936 | 2019-08-27 02:15:00 | 0.053248 | Tue       | 2          | night   | 17.56365   | 18.08794    | 5.242880e-01             | -5.242880e-01    | 35         | 8           | 2019-08-27 02:15:00 | 02:15:00    |
| 35008 | 2019-08-27 02:30:00 | 0.057344 | Tue       | 2          | night   | 18.08794   | 17.95686    | -2.621440e-01            | 2.621440e-01     | 35         | 8           | 2019-08-27 02:30:00 | 02:30:00    |
| 35008 | 2019-08-27 02:45:00 | 0.057344 | Tue       | 2          | night   | 18.35008   | 18.35008    | 0.000000e+00             | 0.000000e+00     | 35         | 8           | 2019-08-27 02:45:00 | 02:45:00    |
| 35008 | 2019-08-27 03:00:00 | 0.057344 | Tue       | 3          | night   | 17.82579   | 18.21901    | -5.242880e-01            | 5.242880e-01     | 35         | 8           | 2019-08-27 03:00:00 | 03:00:00    |
| 35008 | 2019-08-27 03:15:00 | 0.057344 | Tue       | 3          | night   | 18.35008   | 18.48115    | 0.000000e+00             | 0.000000e+00     | 35         | 8           | 2019-08-27 03:15:00 | 03:15:00    |
| 35008 | 2019-08-27 03:30:00 | 0.057344 | Tue       | 3          | night   | 18.61222   | 18.61222    | 2.621440e-01             | -2.621440e-01    | 35         | 8           | 2019-08-27 03:30:00 | 03:30:00    |
| 35008 | 2019-08-27 03:45:00 | 0.057344 | Tue       | 3          | night   | 18.08794   | 18.35008    | -2.621440e-01            | 2.621440e-01     | 35         | 8           | 2019-08-27 03:45:00 | 03:45:00    |
| 35008 | 2019-08-27 04:00:00 | 0.057344 | Tue       | 4          | night   | 18.08794   | 18.48115    | -2.621440e-01            | 2.621440e-01     | 35         | 8           | 2019-08-27 04:00:00 | 04:00:00    |
| 35008 | 2019-08-27 04:15:00 | 0.057344 | Tue       | 4          | night   | 18.61222   | 18.61222    | 2.621440e-01             | -2.621440e-01    | 35         | 8           | 2019-08-27 04:15:00 | 04:15:00    |
| 35008 | 2019-08-27 04:30:00 | 0.057344 | Tue       | 4          | night   | 18.08794   | 18.35008    | -2.621440e-01            | 2.621440e-01     | 35         | 8           | 2019-08-27 04:30:00 | 04:30:00    |
| 35008 | 2019-08-27 04:45:00 | 0.057344 | Tue       | 4          | night   | 18.08794   | 18.08794    | -2.621440e-01            | 2.621440e-01     | 35         | 8           | 2019-08-27 04:45:00 | 04:45:00    |
| 66080 | 2019-08-27 05:00:00 | 0.061440 | Tue       | 5          | night   | 18.35008   | 18.74330    | -1.310720e+00            | 1.310720e+00     | 35         | 8           | 2019-08-27 05:00:00 | 05:00:00    |
| 35008 | 2019-08-27 05:15:00 | 0.057344 | Tue       | 5          | night   | 18.08794   | 18.08794    | -2.621440e-01            | 2.621440e-01     | 35         | 8           | 2019-08-27 05:15:00 | 05:15:00    |
| 03936 | 2019-08-27 05:30:00 | 0.053248 | Tue       | 5          | night   | 18.08794   | 18.21901    | 1.048576e+00             | -1.048576e+00    | 35         | 8           | 2019-08-27 05:30:00 | 05:30:00    |
|       |                     |          | 1         |            |         | 1          | 0           |                          |                  |            |             |                     |             |

|       | readDate                               | kWh ‡     | dayWeek ‡ | timeHour ‡   | night ‡ | rolling5 🗦 | rolling10 ‡ | rollingDiff <sup>‡</sup> | rollingDiffPos ‡ | readWeek ‡ | readMonth ‡ | readTime ‡          | readTimeSin |
|-------|----------------------------------------|-----------|-----------|--------------|---------|------------|-------------|--------------------------|------------------|------------|-------------|---------------------|-------------|
| 03936 | 2019-08-27 00:00:00                    | 0.053248  | Tue       | 0            | night   | 17.03936   | 17.82579    | -5.684342e-14            | 5.684342e-14     | 35         | 8           | 2019-08-27 00:00:00 | 00:00:00    |
| 35008 | 2019-08-27 00:15:00                    | 0.057344  |           |              |         |            | 17.95686    | -5.242880e-01            | 5.242880e-01     |            |             | 2019-08-27 00:15:00 | 00:15:00    |
|       |                                        |           |           |              |         |            |             |                          |                  |            |             |                     |             |
|       |                                        |           |           |              |         |            |             |                          |                  |            |             |                     |             |
|       | 2019-08-27 00                          | 0.057344  | Tue       |              | n it    | 18.087     | 1200        | 2.621440e-0              | ntei             | 410        |             | 2019-08-27 01:00:00 |             |
|       | 2019-08-27-1                           |           |           | + Uc         | ILC     | 17.563     |             | 7.8 20e-0                | me               | Mal        |             | 2 9 7 01:15:00      |             |
|       |                                        |           |           |              |         |            |             | -1.U-3576e+00            |                  |            |             |                     |             |
|       |                                        |           |           |              |         |            |             |                          |                  |            |             |                     |             |
|       | 2019-08-27 02:00:00                    | 0.053248  | Tue       |              |         |            | 17.82579    |                          |                  |            |             |                     |             |
|       | 2019-08-21 ( 1:15: 0                   | 0.053     | ain       | 121to        | rc      | 120        | linc        | 5.2/2080e-01             |                  |            |             |                     |             |
|       | 2019-08-27 (2:15)<br>2019-08-27 (2:30) | 0.057 :44 | Te        | ulc          | nig it  | cal        | 1 9 68      | 2 40e-01                 |                  |            |             |                     |             |
|       |                                        |           |           |              |         |            | 18.35008    | 0.000000e+00             |                  |            |             |                     |             |
|       |                                        |           |           |              |         |            |             |                          |                  |            |             |                     |             |
|       | 2019-08-27 03:15:00                    | 0.057344  | Tue       | 3            |         | 18.35008   |             | 0.000000e+00             | 0.000000e+00     | 35         | 8           | 2019-08-27 03:15:00 |             |
|       | 2019-08-2                              | 0.05 (34) | Tue       | + r <i>e</i> | 220     | 7 Ph       | 20          | hei                      | WA               | an I       |             | ober                | 03:30:00    |
|       | 2019-08-27                             | 0,504     |           | 3            |         | 1.0.74.4   | 90          |                          | 2.V.1.V.0e       | <u> </u>   |             |                     | 3:45:00     |
|       | 20                                     | 0.057344  | Tue       | 4            | night   | 18.08794   | 18.48115    | -2.621440e-01            | 2.521440e-01     |            |             |                     |             |
|       | 2019-08-27 0/1500                      | 0.05 344  | / a       | na           | (high)  | OT         | ner         | 2.621440=31              | 1.62 440 0       |            |             |                     |             |
|       | 2019-08-21 04-0:00                     | 0.05,344  | Tue       | 4            | ngnt    | 18.0575-4  | 10.35000    | .621                     | 2.621-40e-01     |            |             |                     |             |
|       |                                        |           |           |              |         |            |             |                          |                  |            |             |                     |             |
|       |                                        |           |           |              |         |            |             |                          |                  |            |             |                     |             |
|       |                                        |           |           |              |         |            |             |                          |                  |            |             |                     |             |
|       |                                        |           |           |              |         |            |             |                          |                  |            |             |                     |             |
|       |                                        |           |           |              |         |            |             |                          |                  |            |             |                     |             |