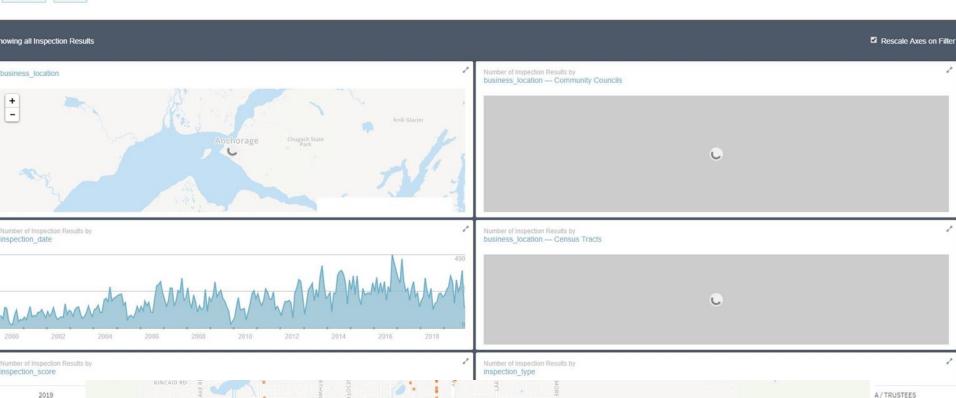

#### Restaurant Inspection Data Lens

This visualization shows a map of all inspections to date, count over time, the ability to search by business name, and the ability to filter by inspection type and location.